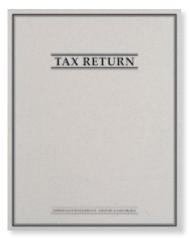

#### **PRESTIGIOUS TAX FOLDER**

- 80# cream flecked cover stock
- Right pocket is die-cut for business card

#### **Prestigious Folder**

| Item # | Size                                  | Accent Color | Pockets                                  |
|--------|---------------------------------------|--------------|------------------------------------------|
| 80398  | 9" x 12"                              | Green        | Two 4"                                   |
| 80367  | 9" x 12"                              | Blue         | Two 4"                                   |
| 80368  | 9" x 12"                              | Burgundy     | Two 4"                                   |
| 80369  | 9 <sup>7</sup> / <sub>8</sub> " x 12" | Green        | One expandable 4"<br>and one standard 4" |

Right pocket can expand up to 3/8"