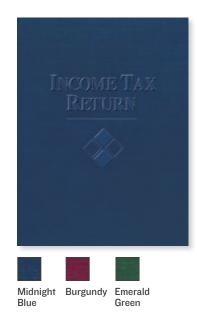

#### **EMBOSSED TAX RETURN FOLDER**

- \* 80# linen cover stock
- Right pocket is die-cut for business card (unless noted)

#### **Embossed Tax Return Folders**

| Item #       | Size                 | Color         | Pockets |
|--------------|----------------------|---------------|---------|
| FOLDER5BL    | 9" x 12"             | Midnight Blue | Two 4"  |
| FOLDER5BG    | 9" x 12"             | Burgundy      | Two 4"  |
| FOLDER5GN    | 9" x 12"             | Emerald Green | Two 4"  |
| FOLDER5LGBL  | $9^{1/2}$ " x 12"    | Midnight Blue | Two 4"  |
| FOLDER5LGBG  | $9^{1/2}$ " x 12"    | Burgundy      | Two 4"  |
| FOLDER5LGGN  | $9^{1/2}$ " x 12"    | Emerald Green | Two 4"  |
| FOLDER5EXBL* | $9^{7}/_{8}$ " x 12" | Midnight Blue | Two 4"  |

\*Right pocket expands for tax returns up to 3/8" thick.

Left pocket is die-cut for business card.