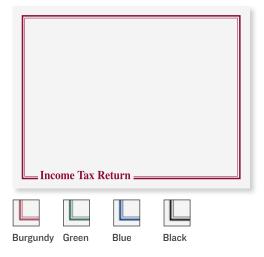

#### **TAX RETURN FOLDER WITH BORDER**

- 80# grey feltweave cover stock
- Right pocket is die-cut for business card (where applicable)

#### Tax Return Folders with Border

| Item # | Size                                                               | Assembly    | Pockets | Score       |
|--------|--------------------------------------------------------------------|-------------|---------|-------------|
| PT44G  | 9" x 11 <sup>1</sup> / <sub>2</sub> "                              | Pockets     | Two 3"  | Single      |
| PT43G* | 9" x 11 <sup>1</sup> / <sub>2</sub> "                              | Pockets     | Two 3"  | Single      |
| FL45G  | 8 <sup>7</sup> /8" x 11 <sup>1</sup> /2"                           | Top-Staple  | None    | 1/4" Double |
| FL42G  | 8 <sup>5</sup> / <sub>8</sub> " x 11 <sup>1</sup> / <sub>4</sub> " | Side-Staple | None    | 1/2" Triple |

\*Cut away cover