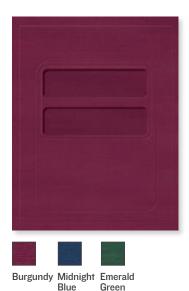

#### WINDOW FOLDERS with EMBOSSED DETAIL

for Drake and TaxWise

- 80# linen cover stock
- Pocket is die-cut for business card

Side-Staple Window Folders with Pocket

| Item # | Size                                                               | Color                | Assembly    | Pockets  | Score       |
|--------|--------------------------------------------------------------------|----------------------|-------------|----------|-------------|
| SSDWBG | 8 <sup>3</sup> / <sub>4</sub> " x 11 <sup>1</sup> / <sub>4</sub> " | Burgundy             | Side-Staple | Right 4" | 1/8" Double |
| SSDWBL | 8 <sup>3</sup> / <sub>4</sub> " x 11 <sup>1</sup> / <sub>4</sub> " | Midnight Blue        | Side-Staple | Right 4" | 1/8" Double |
| SSDWGN | 8 <sup>3</sup> / <sub>4</sub> " x 11 <sup>1</sup> / <sub>4</sub> " | <b>Emerald Green</b> | Side-Staple | Right 4" | 1/8" Double |