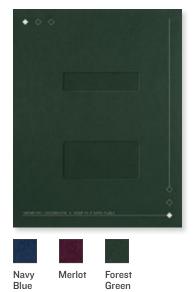

#### WINDOW FOLDERS with DIAMOND DESIGN

for Drake & TaxWise

- Side- or top-staple formats available; easy assembly
- 80# feltweave cover stock
- Pocket is die-cut for business card (where applicable)

#### Side-Staple Window Folders

| Item # | Size                                                               | Color        | Assembly    | Pockets  | Score       |
|--------|--------------------------------------------------------------------|--------------|-------------|----------|-------------|
| FL53D  | 9" x 11 <sup>1</sup> / <sub>4</sub> "                              | Navy Blue    | Side-Staple | Right 4" | 3/8" Triple |
| FL53FN | 9" x 11 <sup>1</sup> /4"                                           | Forest Green | Side-Staple | Right 4" | 3/8" Triple |
| FL53RN | 9" x 11 <sup>1</sup> /4"                                           | Merlot       | Side-Staple | Right 4" | 3/8" Triple |
| FL52NW | 8 <sup>5</sup> / <sub>8</sub> " x 11 <sup>1</sup> / <sub>4</sub> " | Navy Blue    | Side-Staple | None     | 1/2" Triple |
| FL52FW | 8 <sup>5</sup> / <sub>8</sub> " x 11 <sup>1</sup> / <sub>4</sub> " | Forest Green | Side-Staple | None     | 1/2" Triple |
| FL52RW | 8 <sup>5</sup> / <sub>8</sub> " x 11 <sup>1</sup> / <sub>4</sub> " | Merlot       | Side-Staple | None     | 1/2" Triple |
| FL52GW | 8 <sup>5</sup> / <sub>8</sub> " x 11 <sup>1</sup> / <sub>4</sub> " | Grey         | Side-Staple | None     | 1/2" Triple |

#### **Top-Staple Window Folders**

| Item # | Size                                                               | Color        | Assembly   | Pockets  | Score       |
|--------|--------------------------------------------------------------------|--------------|------------|----------|-------------|
| FL55NW | $8^{7}/_{8}$ " x $11^{1}/_{2}$ "                                   | Navy Blue    | Top-Staple | Right 4" | 1/4" Double |
| FL55FW | 8 <sup>7</sup> / <sub>8</sub> " x 11 <sup>1</sup> / <sub>2</sub> " | Forest Green | Top-Staple | Right 4" | 1/4" Double |
| FL55RW | 8 <sup>7</sup> / <sub>8</sub> " x 11 <sup>1</sup> / <sub>2</sub> " | Merlot       | Top-Staple | Right 4" | 1/4" Double |