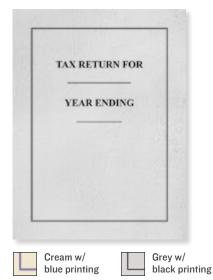

#### **TAX RETURN FOLDER WITH BORDER**

- 80# grey feltweave cover stock
- Right pocket is die-cut for business card (where applicable)

#### Tax Return Folders with Border

| Item # | Size                                                               | Assembly    | Pockets | Score       |
|--------|--------------------------------------------------------------------|-------------|---------|-------------|
| PT44G  | 9" x 11 <sup>1</sup> / <sub>2</sub> "                              | Pockets     | Two 3"  | Single      |
| PT43G* | 9" x 11 <sup>1</sup> / <sub>2</sub> "                              | Pockets     | Two 3"  | Single      |
| FL45G  | 8 <sup>7</sup> /8" x 11 <sup>1</sup> /2"                           | Top-Staple  | None    | 1/4" Double |
| FL42G  | 8 <sup>5</sup> / <sub>8</sub> " x 11 <sup>1</sup> / <sub>4</sub> " | Side-Staple | None    | 1/2" Triple |