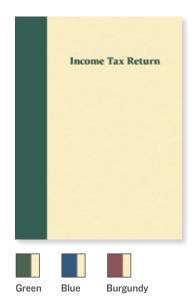

#### **PRESTIGIOUS TAX FOLDER**

- 80# cream flecked cover stock
- Right pocket is die-cut for business card

#### **Prestigious Folder**

| Item # | Size                                  | Accent Color | Pockets                                  |
|--------|---------------------------------------|--------------|------------------------------------------|
| 80398  | 9" x 12"                              | Green        | Two 4"                                   |
| 80367  | 9" x 12"                              | Blue         | Two 4"                                   |
| 80368  | 9" x 12"                              | Burgundy     | Two 4"                                   |
| 80369  | 9 <sup>7</sup> / <sub>8</sub> " x 12" | Green        | One expandable 4"<br>and one standard 4" |