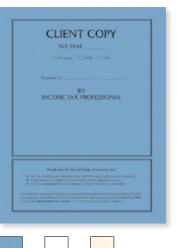

#### **CLIENT COPY TAX FOLDER**

- 80# smooth cover stock (65# stock for blue)
- Right pocket is die-cut for business card (where applicable)

#### **Client Copy Folder**

| Item #    | Size                                                               | Color | Assembly    | Pockets | Score       |
|-----------|--------------------------------------------------------------------|-------|-------------|---------|-------------|
| TAXCVR810 | 8 <sup>5</sup> / <sub>8</sub> " x 11 <sup>1</sup> / <sub>4</sub> " | Blue  | Cover       | None    | Single      |
| TAXCVR610 | 8 <sup>5</sup> / <sub>8</sub> " x 11 <sup>1</sup> / <sub>4</sub> " | White | Cover       | None    | Single      |
| TAXCVR210 | 8 <sup>5</sup> /8" x 11 <sup>1</sup> /4"                           | Cream | Cover       | None    | Single      |
| 80425     | 8 <sup>5</sup> / <sub>8</sub> " x 11 <sup>1</sup> / <sub>4</sub> " | Blue  | Side-Staple | None    | 1/4" Double |
| 80424     | $8^{5}/_{8}$ " x $11^{1}/_{4}$ "                                   | White | Side-Staple | None    | 1/4" Double |
| 80427     | 8 <sup>5</sup> /8" x 11 <sup>1</sup> /4"                           | Cream | Side-Staple | None    | 1/4" Double |
| 8784      | 9" x 12"                                                           | Cream | Pockets     | Two 4"  | Single      |