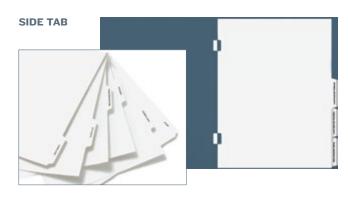

#### **TAX INDEX TABS**

Ideal for organizing tax returns, these index tabs are designed for use with letter sized folders.

- Descriptions printed on one side of tabs
- 8<sup>1</sup>/<sub>2</sub>" x 11"
- Heavy, 90# white cover stock
- Each tab title sold separately

#### FILING

INSTRUCTIONS TB101S Side Tab Position: 3 TB101T Bottom Tab Position: 1 FEDERAL COPY TB102S Side Tab Position: 4 TB102T Bottom Tab Position: 2 **STATE COPY TB103S** Side Tab Position: 5 **TB103T** Bottom Tab Position: 3

ESTIMATES TB104S Side Tab Position: 3 TB104T Bottom Tab

Position: 1

CITY/LOCAL TB105S Side Tab Position: 4 TB105T Bottom Tab Position: 2

#### OTHER TB106S Side Tab Position: 5 TB106T Bottom Tab Position: 3