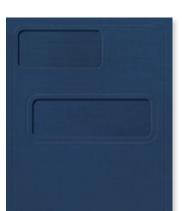

#### **EMBOSSED TAX RETURN FOLDER**

- \* 80# linen cover stock
- Right pocket is die-cut for business card (unless noted)

#### **Embossed Tax Return Folders**

| Item #       | Size                 | Color         | Pockets |
|--------------|----------------------|---------------|---------|
| FOLDER5BL    | 9" x 12"             | Midnight Blue | Two 4"  |
| FOLDER5BG    | 9" x 12"             | Burgundy      | Two 4"  |
| FOLDER5GN    | 9" x 12"             | Emerald Green | Two 4"  |
| FOLDER5LGBL  | $9^{1/2}$ " x 12"    | Midnight Blue | Two 4"  |
| FOLDER5LGBG  | $9^{1/2}$ " x 12"    | Burgundy      | Two 4"  |
| FOLDER5LGGN  | $9^{1/2}$ " x 12"    | Emerald Green | Two 4"  |
| FOLDER5EXBL* | $9^{7}/_{8}$ " x 12" | Midnight Blue | Two 4"  |

\*Right pocket expands for tax returns up to 3/8" thick.

Left pocket is die-cut for business card.