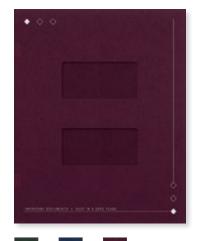

#### **PRESTIGIOUS TAX FOLDER**

- 80# cream flecked cover stock
- Right pocket is die-cut for business card

#### **Prestigious Folder**

| Item # | Size                                  | Accent Color | Pockets                                  |
|--------|---------------------------------------|--------------|------------------------------------------|
| 80398  | 9" x 12"                              | Green        | Two 4"                                   |
| 80367  | 9" x 12"                              | Blue         | Two 4"                                   |
| 80368  | 9" x 12"                              | Burgundy     | Two 4"                                   |
| 80369  | 9 <sup>7</sup> / <sub>8</sub> " x 12" | Green        | One expandable 4"<br>and one standard 4" |