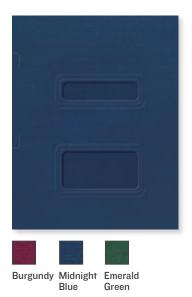

#### **EMBOSSED TAX RETURN FOLDER**

- \* 80# linen cover stock
- Right pocket is die-cut for business card (unless noted)

#### **Embossed Tax Return Folders**

| Item #       | Size                 | Color         | Pockets |
|--------------|----------------------|---------------|---------|
| FOLDER5BL    | 9" x 12"             | Midnight Blue | Two 4"  |
| FOLDER5BG    | 9" x 12"             | Burgundy      | Two 4"  |
| FOLDER5GN    | 9" x 12"             | Emerald Green | Two 4"  |
| FOLDER5LGBL  | $9^{1/2}$ " x 12"    | Midnight Blue | Two 4"  |
| FOLDER5LGBG  | $9^{1/2}$ " x 12"    | Burgundy      | Two 4"  |
| FOLDER5LGGN  | $9^{1/2}$ " x 12"    | Emerald Green | Two 4"  |
| FOLDER5EXBL* | $9^{7}/_{8}$ " x 12" | Midnight Blue | Two 4"  |

\*Right pocket expands for tax returns up to 3/8" thick.

Left pocket is die-cut for business card.