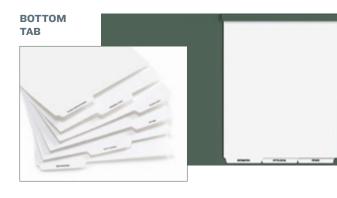

#### **TAX INDEX TABS**

Ideal for organizing tax returns, these index tabs are designed for use with letter sized folders.

- Descriptions printed on one side of tabs
- 8<sup>1</sup>/<sub>2</sub>" x 11"
- Heavy, 90# white cover stock
- Each tab title sold separately

#### FILING

INSTRUCTIONS TB101S Side Tab Position: 3 TB101T Bottom Tab Position: 1 FEDERAL COPY TB102S Side Tab Position: 4 TB102T Bottom Tab Position: 2 **STATE COPY TB103S** Side Tab Position: 5 **TB103T** Bottom Tab Position: 3

ESTIMATES TB104S Side Tab Position: 3 TB104T Bottom Tab

Position: 1

CITY/LOCAL TB105S Side Tab Position: 4 TB105T Bottom Tab Position: 2

#### OTHER TB106S Side Tab Position: 5 TB106T Bottom Tab Position: 3