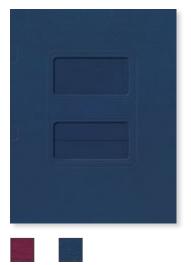

#### WINDOW FOLDERS with DIAMOND DESIGN

- for Ultra Tax, ATX and Tax Slayer
- Side- or top-staple formats available for easy assembly
- 80# feltweave cover stock
- Pocket is die-cut for business cards

#### Side-Staple Window Folders

| Item# | Size                 | Color        | Assembly    | Pockets  | Score       |
|-------|----------------------|--------------|-------------|----------|-------------|
| 40D   | $9" \ge 11^{1/4}"$   | Navy Blue    | Side-Staple | Right 4" | 3/8" Triple |
| 40FN  | $9" \ge 11^{1/4}"$   | Forest Green | Side-Staple | Right 4" | 3/8" Triple |
| 40RN  | $9'' \ge 11^{1/4}''$ | Merlot       | Side-Staple | Right 4″ | 3/8" Triple |

#### **Top-Staple Window Folders**

| Item # | Size                                                               | Color        | Assembly   | Pockets | Score       |
|--------|--------------------------------------------------------------------|--------------|------------|---------|-------------|
| 60D    | 8 <sup>3</sup> / <sub>4</sub> " x 11 <sup>1</sup> / <sub>2</sub> " | Navy Blue    | Top-Staple | None    | 3/8" Double |
| 60FN   | $8^{3}/_{4}$ " x $11^{1}/_{2}$ "                                   | Forest Green | Top-Staple | None    | 3/8" Double |
| 60RN   | $8^{3}/_{4}$ " x $11^{1}/_{2}$ "                                   | Merlot       | Top-Staple | None    | 3/8" Double |