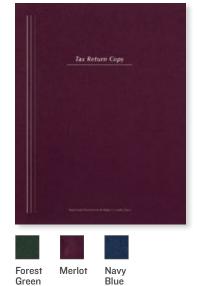

#### **CLIENT COPY TAX FOLDER**

- 80# smooth cover stock (65# stock for blue)
- Right pocket is die-cut for business card (where applicable)

#### **Client Copy Folder**

| Item #    | Size                                                               | Color | Assembly    | Pockets | Score       |
|-----------|--------------------------------------------------------------------|-------|-------------|---------|-------------|
| TAXCVR810 | 8 <sup>5</sup> / <sub>8</sub> " x 11 <sup>1</sup> / <sub>4</sub> " | Blue  | Cover       | None    | Single      |
| TAXCVR610 | 8 <sup>5</sup> / <sub>8</sub> " x 11 <sup>1</sup> / <sub>4</sub> " | White | Cover       | None    | Single      |
| TAXCVR210 | 8 <sup>5</sup> /8" x 11 <sup>1</sup> /4"                           | Cream | Cover       | None    | Single      |
| 80425     | 8 <sup>5</sup> / <sub>8</sub> " x 11 <sup>1</sup> / <sub>4</sub> " | Blue  | Side-Staple | None    | 1/4" Double |
| 80424     | $8^{5}/_{8}$ " x $11^{1}/_{4}$ "                                   | White | Side-Staple | None    | 1/4" Double |
| 80427     | 8 <sup>5</sup> /8" x 11 <sup>1</sup> /4"                           | Cream | Side-Staple | None    | 1/4" Double |
| 8784      | 9" x 12"                                                           | Cream | Pockets     | Two 4"  | Single      |

Cream

Blue

White