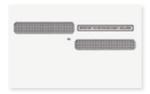

### W-2 KITS WITH ENVELOPES

Kits include all forms required for filing with federal, state and local agencies based on the number of parts needed **and envelopes**.

### W-2 Traditional 2up Preprinted Laser Kits

| Parts    | Included Envelope                        | Envelope Seal                                                                                                                                                                                                                       |
|----------|------------------------------------------|-------------------------------------------------------------------------------------------------------------------------------------------------------------------------------------------------------------------------------------|
| 4pt      | DWENVS05                                 | Self Seal                                                                                                                                                                                                                           |
| 4pt      | DWENV05                                  | Moisture Seal                                                                                                                                                                                                                       |
| 6pt      | DWENVS05                                 | Self Seal                                                                                                                                                                                                                           |
| 6pt      | DWENV05                                  | Moisture Seal                                                                                                                                                                                                                       |
| 8pt      | DWENVS05                                 | Self Seal                                                                                                                                                                                                                           |
| 8pt      | DWENV05                                  | Moisture Seal                                                                                                                                                                                                                       |
| dent Env | velope                                   |                                                                                                                                                                                                                                     |
| 4pt      | DWENVSTE                                 | Self Seal                                                                                                                                                                                                                           |
| 6pt      | DWENVSTE                                 | Self Seal                                                                                                                                                                                                                           |
|          | 4pt 4pt 6pt 6pt 8pt 8pt 8pt dent Env 4pt | 4pt         DWENVS05           4pt         DWENV05           6pt         DWENVS05           6pt         DWENV05           8pt         DWENVS05           8pt         DWENV05           dent Envelope         4pt           DWENVSTE |