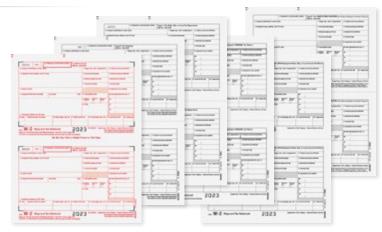

# **W-2 Preprinted Forms**

Order by the number of employees in increments of 25

### W-2 PREPRINTED LASER FORMS

### W-2 Preprinted Traditional 2up Laser Forms

|           |                                      | Compatible |
|-----------|--------------------------------------|------------|
| Item#     | Description                          | Envelope   |
| BW2FED05  | W-2 Employer Federal Copy A          | n/a        |
| BW2ER105  | W-2 Employer State/City/Local Copy 1 | n/a        |
| BW2ERD05  | W-2 Employer File Copy D             | n/a        |
| BW2ERD105 | W-2 Employer 2up Copies D/1          | n/a        |
| BW2EEB05  | W-2 Employee Federal Copy B          | DWENV05    |
| BW2EE205  | W-2 Employee State/City/Local Copy 2 | DWENV05    |
| BW2EEC05  | W-2 Employee File Copy C             | DWENV05    |