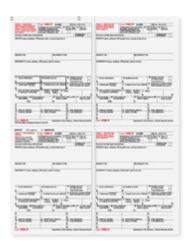

<sup>\*</sup>Employee instructions are printed on back.

 $\begin{tabular}{ll} W-2 & Condensed & 4up & 6-part & Preprinted & Set \\ W24UPS605 & \\ \end{tabular}$ 

### >> FORMS INCLUDED

### W-2 Condensed Preprinted Sets

|                                | 2up   |     | 3up   |     | 4up   |     |     |
|--------------------------------|-------|-----|-------|-----|-------|-----|-----|
|                                | Forms |     | Forms |     | Forms |     |     |
| Form Copy                      | 4pt   | 6pt | 8pt   | 4pt | 6pt   | 6pt | 8pt |
| W-2 Employer Federal Copy A    | 1     | 1   | 1     | 1   | 1     | 1   | 1   |
| W-2 Employer State/City Copy 1 | n/a   | 1   | 2     | n/a | 1     | 1   | 2   |
| W-2 Employer File Copy D       | 1     | 1   | 1     | 1   | 1     | 1   | 1   |
| W-2 Employee State/City Copy 2 | n/a   | 1   | 2     | n/a | n/a   | n/a | n/a |
| Employee 2up Copies B/C        | 1     | 1   | 1     | n/a | n/a   | n/a | n/a |
| Employee 3up Copies B/2/C      | n/a   | n/a | n/a   | 1   | 1     | n/a | n/a |
| Employee 4up Copies B/2/C/2    | n/a   | n/a | n/a   | n/a | n/a   | 1   | 1   |