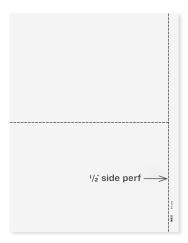

### **BLANK W-2 FORMATS**

**G.** 2up

J. 4up Horizontal

H. 3up with 3/4" side perf

K. Universal for printing W-2 and 1099s on one stock

 ${f I}$ . 4up Quadrant

L. 3up for QuickBooks & EasyACCT with 1/2" side perf

### W-2 Condensed Blank 3up Sets

| Item#       | Parts | Compatible Envelope |
|-------------|-------|---------------------|
| 3UPSET605   | 6pt   | 3UPDWENV05          |
| *3UPSET6I05 | 6pt   | 3UPDWENV05          |

<sup>\*</sup>Employee instructions are printed on back.