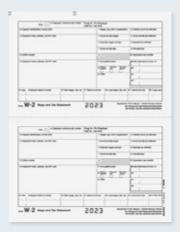

### **PREPRINTED W-2 FORMATS**

A. Traditional, two employees per page

 ${f D}_{f st}$  Condensed 4up Quadrant, one employee, four copies per page

B. Condensed 2up, one employee, two copies per page

 ${f E}$ . Condensed 4up Horizontal, one employee, four copies per page

### W-2 Preprinted Traditional 2up Laser Forms

|           |                                      | Compatible |
|-----------|--------------------------------------|------------|
| Item#     | Description                          | Envelope   |
| BW2FED05  | W-2 Employer Federal Copy A          | n/a        |
| BW2ER105  | W-2 Employer State/City/Local Copy 1 | n/a        |
| BW2ERD05  | W-2 Employer File Copy D             | n/a        |
| BW2ERD105 | W-2 Employer 2up Copies D/1          | n/a        |
| BW2EEB05  | W-2 Employee Federal Copy B          | DWENV05    |
| BW2EE205  | W-2 Employee State/City/Local Copy 2 | DWENV05    |
| BW2EEC05  | W-2 Employee File Copy C             | DWENV05    |