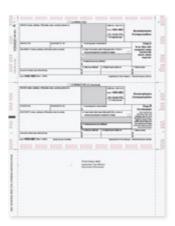

### W-2 Preprinted Traditional 2up Laser Forms

|           |                                      | Compatible |
|-----------|--------------------------------------|------------|
| Item#     | Description                          | Envelope   |
| BW2FED05  | W-2 Employer Federal Copy A          | n/a        |
| BW2ER105  | W-2 Employer State/City/Local Copy 1 | n/a        |
| BW2ERD05  | W-2 Employer File Copy D             | n/a        |
| BW2ERD105 | W-2 Employer 2up Copies D/1          | n/a        |
| BW2EEB05  | W-2 Employee Federal Copy B          | DWENV05    |
| BW2EE205  | W-2 Employee State/City/Local Copy 2 | DWENV05    |
| BW2EEC05  | W-2 Employee File Copy C             | DWENV05    |

### W-2 FORM DESCRIPTIONS

| Form Copy | Description                                                        |
|-----------|--------------------------------------------------------------------|
| Copy A    | Social Security Administration                                     |
| Copy 1    | For State, City or Local Tax Department                            |
| Copy D    | For Employer's Records                                             |
| Copy B    | To be filed with Employee's Federal Tax Return                     |
| Copy C    | For Employee's Records                                             |
| Copy 2    | To be filed with Employee's State, City or Local Income Tax Return |
| Copy 2    | To be filed with Employee's State, City or Local Income Tax        |