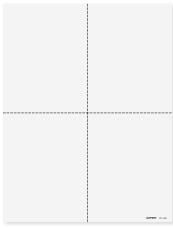

### **PREPRINTED W-2 FORMATS**

A. Traditional, two employees per page

 ${f D}_{f st}$  Condensed 4up Quadrant, one employee, four copies per page

B. Condensed 2up, one employee, two copies per page

 ${f E}$ . Condensed 4up Horizontal, one employee, four copies per page

### W-2 Condensed 4up Preprinted Quadrant Laser Kits

| Item#     | Parts | Included Envelope | Envelope Seal |
|-----------|-------|-------------------|---------------|
| W24UPS6E  | 6pt   | 4UPDWENVS05       | Self Seal     |
| W24UPS6EG | 6pt   | 4UPDWENV05        | Moisture Seal |
| W24UPS8E  | 8pt   | 4UPDWENVS05       | Self Seal     |
| W24UPS8EG | 8pt   | 4UPDWENV05        | Moisture Seal |