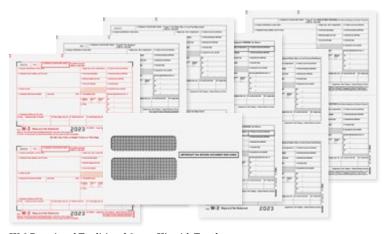

### W-2 KITS WITH ENVELOPES

Kits include all forms required for filing with federal, state and local agencies based on the number of parts needed **and envelopes**.

### W-2 Traditional 2up Preprinted Laser Kits

| Parts    | Included Envelope                        | Envelope Seal                                                                                                                                                                                                                       |
|----------|------------------------------------------|-------------------------------------------------------------------------------------------------------------------------------------------------------------------------------------------------------------------------------------|
| 4pt      | DWENVS05                                 | Self Seal                                                                                                                                                                                                                           |
| 4pt      | DWENV05                                  | Moisture Seal                                                                                                                                                                                                                       |
| 6pt      | DWENVS05                                 | Self Seal                                                                                                                                                                                                                           |
| 6pt      | DWENV05                                  | Moisture Seal                                                                                                                                                                                                                       |
| 8pt      | DWENVS05                                 | Self Seal                                                                                                                                                                                                                           |
| 8pt      | DWENV05                                  | Moisture Seal                                                                                                                                                                                                                       |
| dent Env | velope                                   |                                                                                                                                                                                                                                     |
| 4pt      | DWENVSTE                                 | Self Seal                                                                                                                                                                                                                           |
| 6pt      | DWENVSTE                                 | Self Seal                                                                                                                                                                                                                           |
|          | 4pt 4pt 6pt 6pt 8pt 8pt 8pt dent Env 4pt | 4pt         DWENVS05           4pt         DWENV05           6pt         DWENVS05           6pt         DWENV05           8pt         DWENVS05           8pt         DWENV05           dent Envelope         4pt           DWENVSTE |