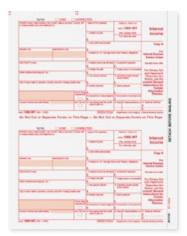

9-INT Payer State Copy 1       | 2up      | n/a                    |
| BINT205       | 1099-INT Recipient State Copy 2   | 2up      | RDWENV05               |
| *Condonand fo | ann ana raainiant nan ahaat       |          |                        |

<sup>\*</sup>Condensed form, one recipient per sheet.

Note: n/a indicates that envelopes are not used with these forms.



### 1096 TRANSMITTALS

You need one 1096 form to transmit a summary of 1099, 1098, 5498 and W-2G forms filed by a single EIN or TIN. Use one 1096 for each type of form filed.

If you need more than the THREE FREE laser forms we send, order #B109605.



1099-MISC Federal Copy A BMISFED05



BRFED05



1099-DIV Federal Copy A BDIVFED05



1099-NEC Federal Copy A BNECFED05



1099-R 4up Recipient Copies B/2/C/2 **BR4UP05** 



1099-INT Federal Copy A BINTFED05

# **1099 Preprinted Forms**

Order by the number of recipients in increments of 25

### **1099 PREPRINTED LASER FORMS**

|                        |                                                              |                      | Compatible       |
|------------------------|--------------------------------------------------------------|----------------------|------------------|
| Item#                  | Description                                                  | Format               | Envelope         |
| 1099-A                 | Acquisition/Abandonment of S                                 | ecured Prope         | erty             |
| BAFED05                | 1099-A Federal Copy A                                        | 3up                  | n