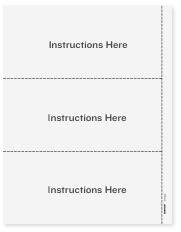

C. Condensed 3up, one employee, three copies per page

F. Continuous

### W-2 Preprinted Condensed 2up, 3up & 4up Laser Forms

|                                            | Compatible                                                                                                                              |
|--------------------------------------------|-----------------------------------------------------------------------------------------------------------------------------------------|
| Description                                | Envelope                                                                                                                                |
| W-2 Employee 2up Copies B/C                | DWENV05                                                                                                                                 |
| W-2 Employee 3up Copies B/2/C              | 3UPDWENV05                                                                                                                              |
| W-2 Employee 4up Quadrant Copies B/2/C/2   | 4UPDWENV05                                                                                                                              |
| W-2 Employer 4up Quadrant Copies 1/D       | n/a                                                                                                                                     |
| W-2 Employee 4up Horizontal Copies B/C/2/2 | 4356                                                                                                                                    |
|                                            | W-2 Employee 2up Copies B/C W-2 Employee 3up Copies B/2/C W-2 Employee 4up Quadrant Copies B/2/C/2 W-2 Employer 4up Quadrant Copies 1/D |