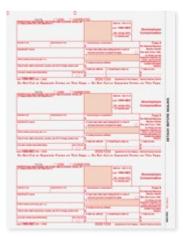

Traditional 6-part Preprinted Set W2TRADS605

### >> FORMS INCLUDED

### W-2 Traditional Preprinted & Blank Sets

|                                | Preprinted |      | Blank |     |        |     |
|--------------------------------|------------|------|-------|-----|--------|-----|
|                                | 1          | Form | S     | \$  | Sheets |     |
| Form Copy                      | 4pt        | 6pt  | 8pt   | 4pt | 6pt    | 8pt |
| W-2 Employer Federal Copy A    | 1          | 1    | 1     | 1   | 1      | 1   |
| W-2 Employer State/City Copy 1 | n/a        | 1    | 2     | n/a | n/a    | n/a |
| W-2 Employer File Copy D       | 1          | 1    | 1     | n/a | n/a    | n/a |
| W-2 Employee Federal Copy B    | 1          | 1    | 1     | n/a | n/a    | n/a |
| W-2 Employee State/City Copy 2 | n/a        | 1    | 2     | n/a | n/a    | n/a |
| W-2 Employee File Copy C       | 1          | 1    | 1     | n/a | n/a    | n/a |
| Blank 2up Laser Paper          | n/a        | n/a  | n/a   | 2   | 3      | 4   |