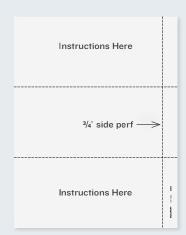

### **BLANK W-2 FORMATS**

**G.** 2up

J. 4up Horizontal

H. 3up with 3/4" side perf

K. Universal for printing W-2 and 1099s on one stock

 ${f I}$ . 4up Quadrant

L. 3up for QuickBooks & EasyACCT with 1/2" side perf