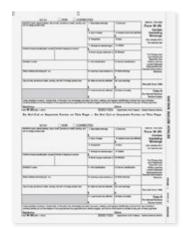

Traditional 6-part Preprinted Set W2TRADS605

### >> FORMS INCLUDED

### W-2 Traditional Preprinted & Blank Sets

|                                | Preprinted |      | Blank |     |        |     |
|--------------------------------|------------|------|-------|-----|--------|-----|
|                                | 1          | Form | S     | \$  | Sheets |     |
| Form Copy                      | 4pt        | 6pt  | 8pt   | 4pt | 6pt    | 8pt |
| W-2 Employer Federal Copy A    | 1          | 1    | 1     | 1   | 1      | 1   |
| W-2 Employer State/City Copy 1 | n/a        | 1    | 2     | n/a | n/a    | n/a |
| W-2 Employer File Copy D       | 1          | 1    | 1     | n/a | n/a    | n/a |
| W-2 Employee Federal Copy B    | 1          | 1    | 1     | n/a | n/a    | n/a |
| W-2 Employee State/City Copy 2 | n/a        | 1    | 2     | n/a | n/a    | n/a |
| W-2 Employee File Copy C       | 1          | 1    | 1     | n/a | n/a    | n/a |
| Blank 2up Laser Paper          | n/a        | n/a  | n/a   | 2   | 3      | 4   |